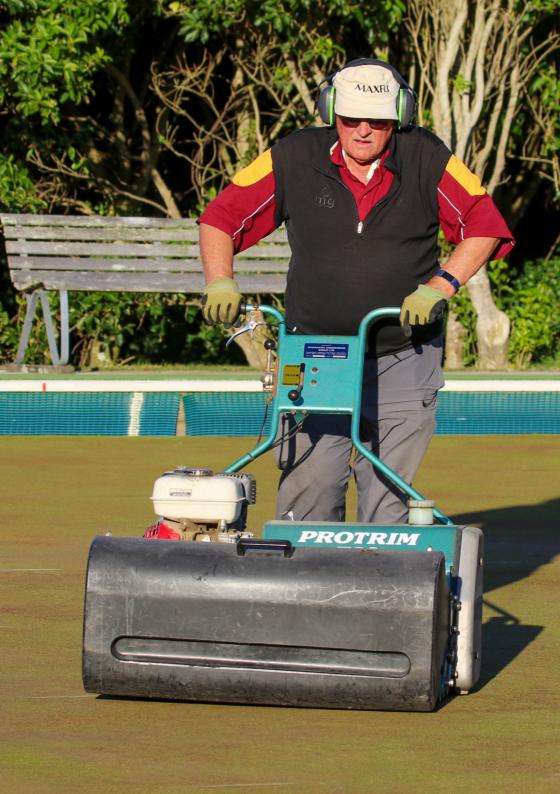

# PROTRIM 760 Fine Turf Reel Mower 760

Manufactured and proven in New Zealand.

Designed for New Zealand Conditions.

Bowling clubs, Croquet clubs, Councils, Schools, Cricket pitches.

Available in
Petrol, Electric (standard cord)
PLUS OUR BRAND NEW MODEL the