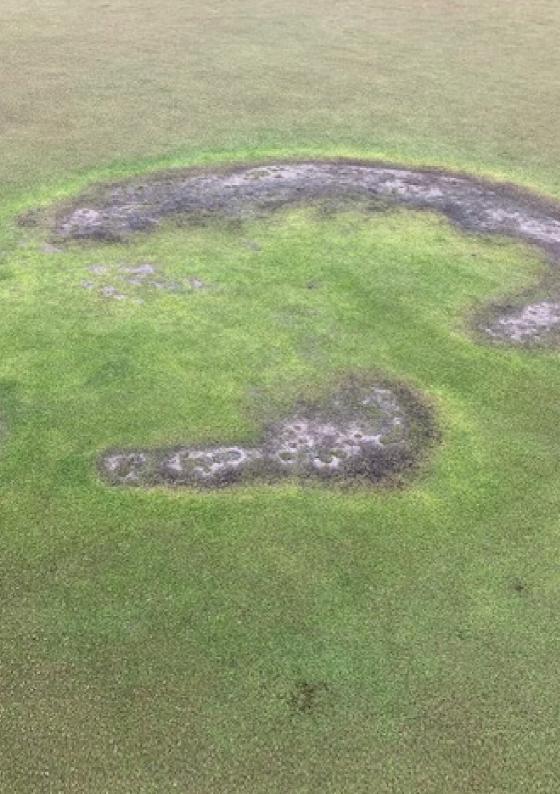

### Starweed greens:

Treat slime early. Slime will prevent germination of seed and/or smother young plants

Monitor greens for disease (eg: Sclerotinia sp.).

From soil test results, apply potassic super if required

Starweed greens: watch disease activity especially for Rolf's disease. Avoid excessive soil or nitrogen top dressing during the playing season

Nematodes: Monitor for activity – treat as required **Pests:** Watch out for insect activity (e.g. Cotula Weevil)

**Starweed Greens:** watch for insect activity (e.g. insects problems are similar to cotula except for cotula weevil) and for dieseas e.g. Rolf's disease

**Diseases:** Check for e.g. Brown Patch, Summer Spotting/Golden Braclet Nematodes: monitor for activity – treat as required Pests: watch foe rinsect activity (eq Porina and Cotula Weevil)

**Starweed Greens:** watch for insect activity (eg inscets problems are similar to cotular except for cotula weevil) and for diseases (eg Rolf's disease)

Pests: watch for insect activity (eg Porina and Cotula Weevil)

**Starweed Greens:** watch for insect activity (eg inscets problems are similar to cotular except for cotula weevil) and for diseases (eg Rolf's disease)