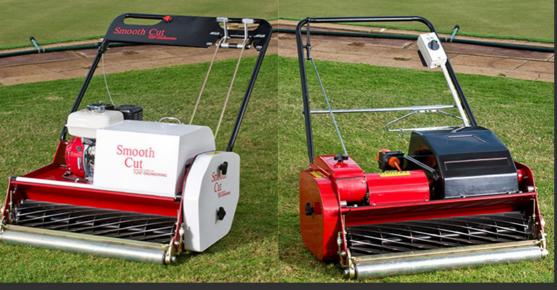

# PROTRIM 760 Fine Turf Reel Mower 760

Manufactured and proven in New Zealand.

Designed for New Zealand Conditions.

Bowling clubs, Croquet clubs, Councils, Schools, Cricket pitches.

Available in
Petrol, Electric (standard cord)
PLUS OUR BRAND NEW MODEL the

# SILENTGREEN

Worlds first battery electric greens mower.
Incorporates all of the best qualities of our existing greens mowers and much more –
A true green mower – zero pollution
Very quiet – great for built up areas.
No cables – On board charging – No fuel
Dead man drive – Let go and it stops
Soft start – no lurching or sudden take off.