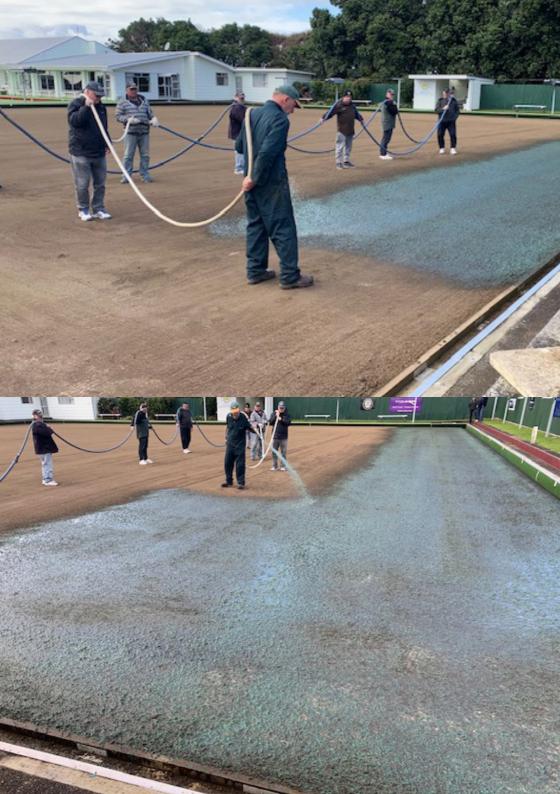

We have completed recently with NZSTI Training Solutions Manager Lindsay Robertson, our "level 2" Competency and Training Package for Bowls Greenkeeping. All the Executive have now completed the Training for Trainers course to allow us to assess all greenkeepers that wish to complete any of the seven modules. Each module is innovative and completely interactive while completing the training.

Thanks also to Prebble Seeds, NZSTI, and Bowls NZ for the enormous contributions all these corporates make to Greenkeeping in New Zealand. Support each other, help each other and happy greenkeeping.

Rob Gibson President Bowls NZGKA