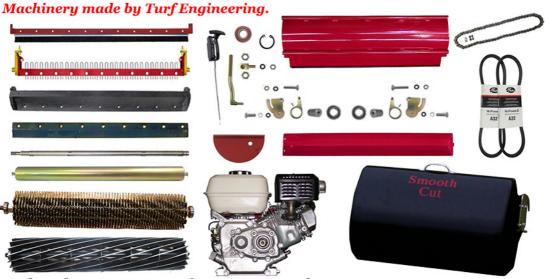

# PROTRIM 760 Fine Turf Reel Mower 760

Manufactured and proven in New Zealand.

Designed for New Zealand Conditions.

Bowling clubs, Croquet clubs, Councils, Schools, Cricket pitches.

Available in
Petrol, Electric (standard cord)
PLUS OUR BRAND NEW MODEL the

# SILENTGREEN

Worlds first battery electric greens mower.
Incorporates all of the best qualities of our existing greens mowers and much more –
A true green mower – zero pollution
Very quiet – great for built up areas.
No cables – On board charging – No fuel
Dead man drive – Let go and it stops
Soft start – no lurching or sudden take off.