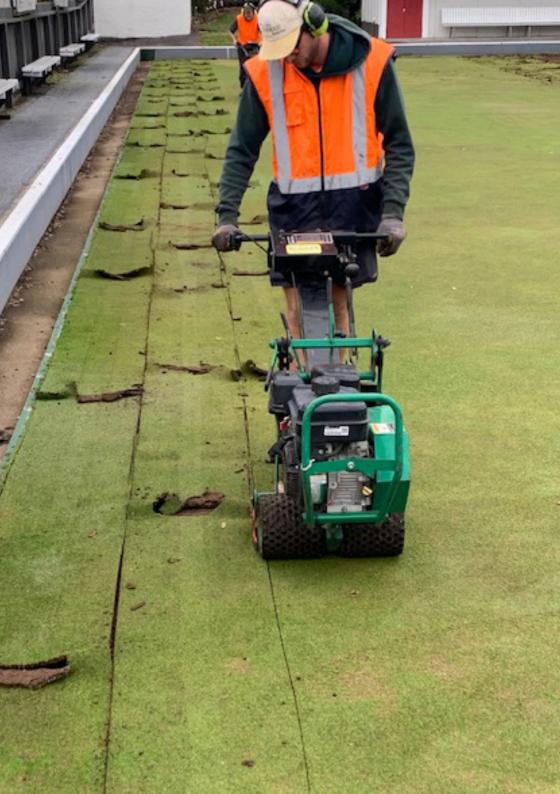

We have completed recently with NZSTI Training Solutions Manager Lindsay Robertson, our "level 2" Competency and Training Package for Bowls Greenkeeping. All the Executive have now completed the Training for Trainers course to allow us to assess all greenkeepers that wish to complete any of the seven modules. Each module is innovative and completely interactive while completing the training.

Thanks also to Prebble Seeds, NZSTI, and Bowls NZ for the enormous contributions all these corporates make to Greenkeeping in New Zealand. Support each other, help each other and happy greenkeeping.

Rob Gibson President Bowls NZGKA