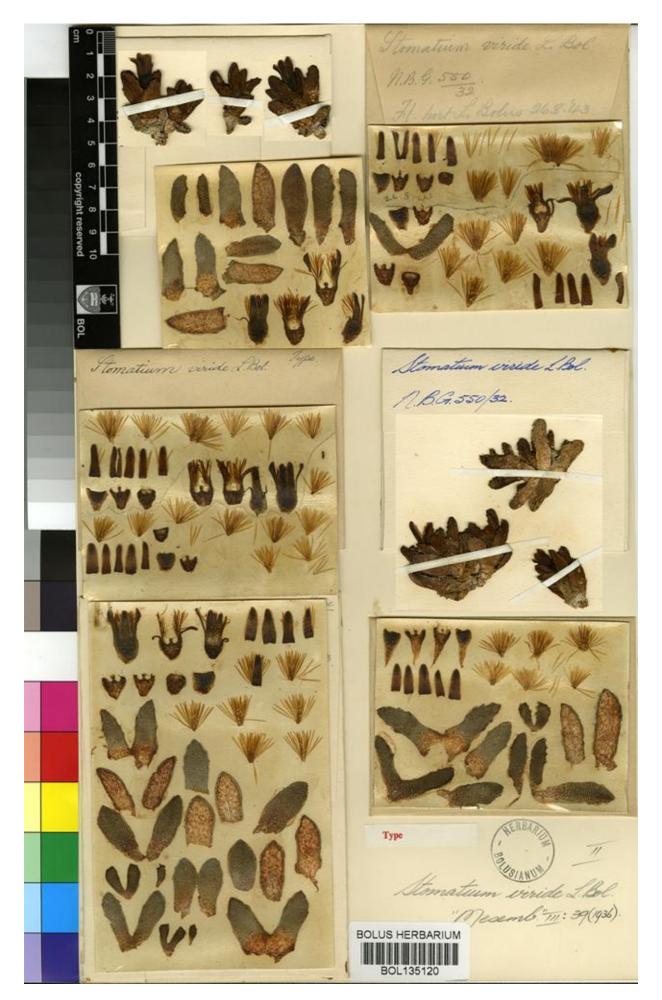

## Holotype of Stomatium viride L.Bolus [family MESEMBRYANTHEMACEAE]

http://www.aluka.org/action/showMetadata?doi=10.5555/AL.AP.SPECIMEN.BOL135120

Use of the Aluka digital library is subject to Aluka's Terms and Conditions, available at http://www.aluka.org/page/about/termsConditions.jsp. By using Aluka, you agree that you have read and will abide by the Terms and Conditions. Among other things, the Terms and Conditions provide that the content in the Aluka digital library is only for personal, non-commercial use by authorized users of Aluka in connection with research, scholarship, and education.

## Holotype of Stomatium viride L.Bolus [family MESEMBRYANTHEMACEAE]

| Collector          | Dyer, No# NBG 550/32                                                                                                |
|--------------------|---------------------------------------------------------------------------------------------------------------------|
| Collection date    | Not on sheet                                                                                                        |
| Locality           | Beaufort West.                                                                                                      |
| Country            | South Africa (South Africa)                                                                                         |
| Identifications    | Holotype of Stomatium viride L.Bolus [family MESEMBRYANTHEMACEAE] (stored under name); Verified by Hartmann, 1995/9 |
| Repository         | The Bolus Herbarium, Botany Department, University of Cape Town, South Africa, BOL135120                            |
| Data last modified | 2006-05-29                                                                                                          |
|                    |                                                                                                                     |