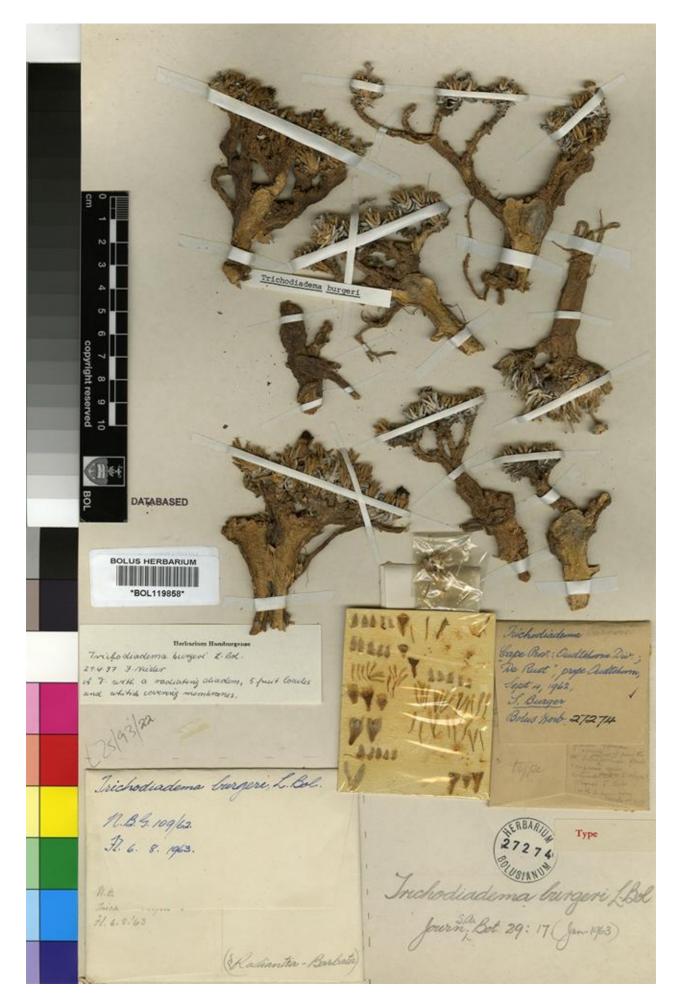

## Holotype of Trichodiadema burgeri L.Bolus [family MESEMBRYANTHEMACEAE]

http://www.aluka.org/action/showMetadata?doi=10.5555/AL.AP.SPECIMEN.BOL119858

Use of the Aluka digital library is subject to Aluka's Terms and Conditions, available at http://www.aluka.org/page/about/termsConditions.jsp. By using Aluka, you agree that you have read and will abide by the Terms and Conditions. Among other things, the Terms and Conditions provide that the content in the Aluka digital library is only for personal, non-commercial use by authorized users of Aluka in connection with research, scholarship, and education.

## Holotype of Trichodiadema burgeri L.Bolus [family MESEMBRYANTHEMACEAE]

| Collector          | Burger, L., No# BOL 27274                                                                   |
|--------------------|---------------------------------------------------------------------------------------------|
| Collection date    | 1962/9/4                                                                                    |
| Locality           | Oudtshoorn Division. "De Rust" near Oudtshoorn.                                             |
| Country            | South Africa (South Africa)                                                                 |
| Identifications    | Holotype of Trichodiadema burgeri L.Bolus [family MESEMBRYANTHEMACEAE] (stored under name); |
| Repository         | The Bolus Herbarium, Botany Department, University of Cape Town, South Africa, BOL119858    |
| Data last modified | 1995-01-01                                                                                  |
|                    |                                                                                             |