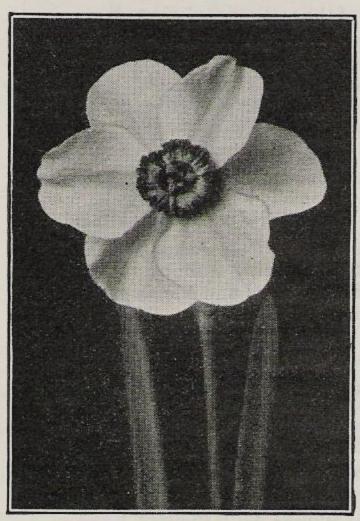

# BARR'S 1936 GOLD MEDAL DAFFODILS AND NERINES

Daffodils naturalised in Woodland.