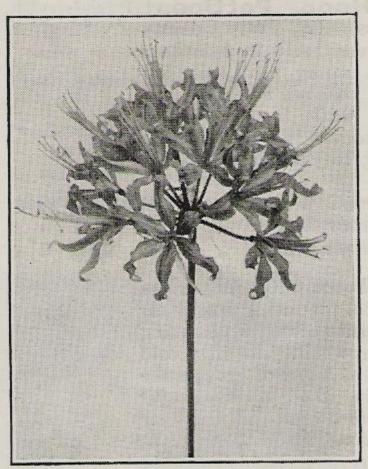

vember on a tall slender stem a cluster of 2 to 4 tiny star-shaped green flowers, deliciously scented. It is recommended to grow this little species in a cold greenhouse, planted in a mixture of loam and coarse gritty sand, and it is important that the bulbs should be well ripened off in the 

#### NERINES.

# Very beautiful and easily grown Autumn-flowering bulbs for the greenhouse.

For autumn decoration in the greenhouse few plants can compare with **Nerines** for their brilliant and attractive colours, which form a pleasing contrast to the prevailing tints of this period of the year. The flowers, which are produced in umbels of 6 to 24 blooms, are borne on stout stems varying in height from 1 to 2 feet. In colour they range from dark red, vivid crimson, cerise, and scarlet to salmon,



A HYBRID NERINE.

coral-rose, pink, blush, and white, many having a glistening lustre which in sunlight gives them the appearance of being dusted with gold or silver. In some cases the flowers have a well-defined bar or stripe running up the centre of the petal, which adds to their charm. They remain decorative for many weeks, and their beauty may be enjoyed in a sitting-room as well as the greenhouse, if the pots are kept in a sunny window.

The cut spikes, which last fresh a long time, are greatly appreciated for table decoration associated with some light graceful foliage such as Maidenhair or Asparagus Fern.

Culture.—Nerines may be very easily grown by anyone who has a glass structure from which frost can be excluded. Plenty of air and sunshine are their principal requirements. Afte