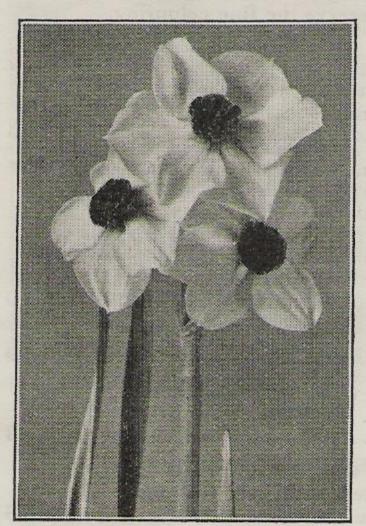

# BARR'S 1936 GOLD MEDAL DAFFODILS AND NERINES

Daffodils naturalised in Woodland.