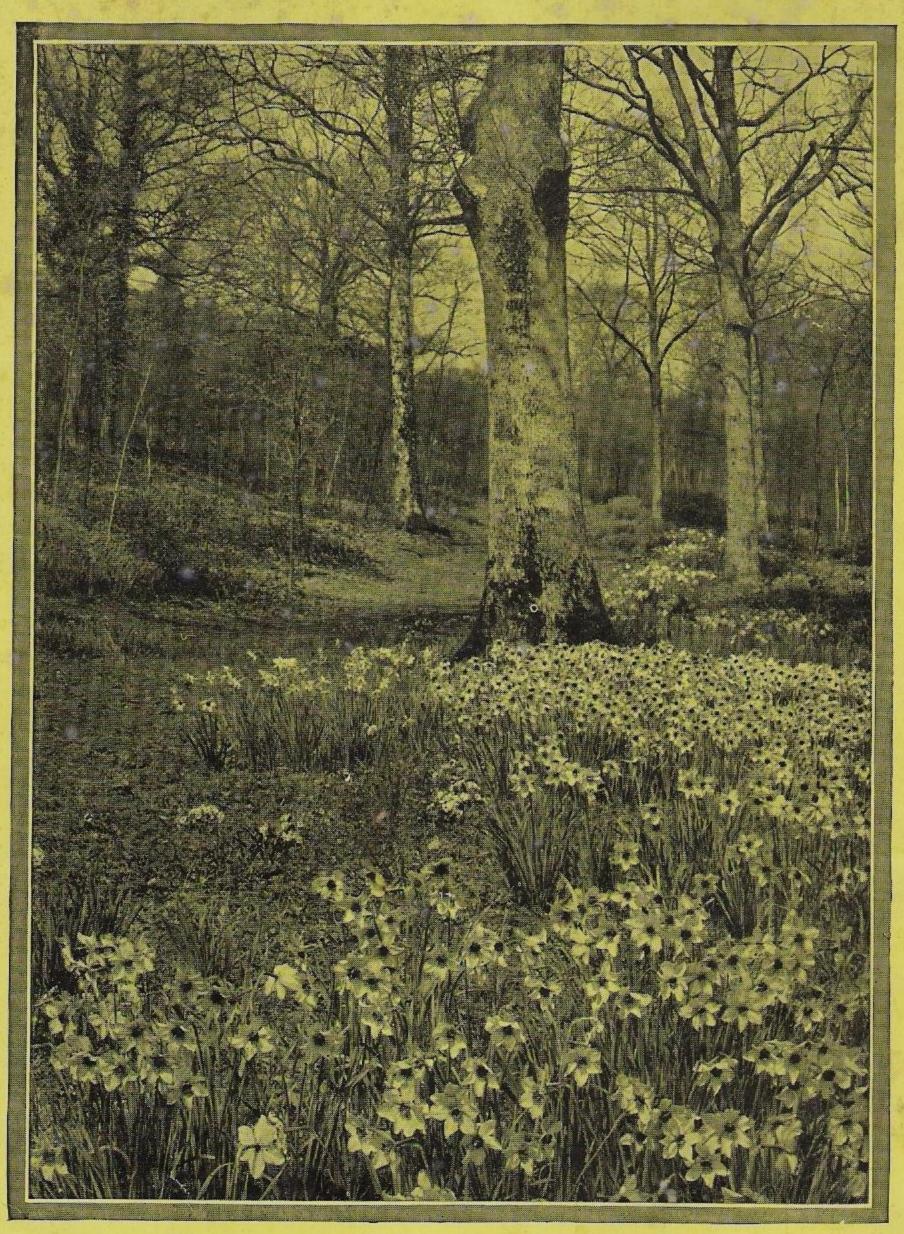

# BARR'S 1936 GOLD MEDAL DAFFODILS AND NERINES

Daffodils naturalised in Woodland.