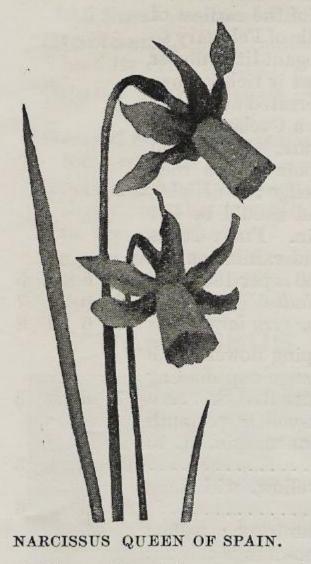

# BARR'S 1936 GOLD MEDAL DAFFODILS AND NERINES

Daffodils naturalised in Woodland.