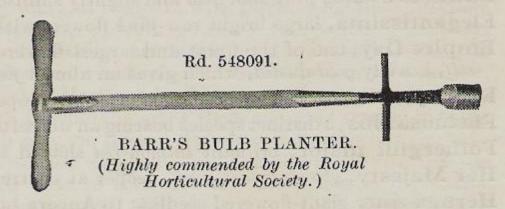

# BARR'S 1936 GOLD MEDAL DAFFODILS AND NERINES

Daffodils naturalised in Woodland.