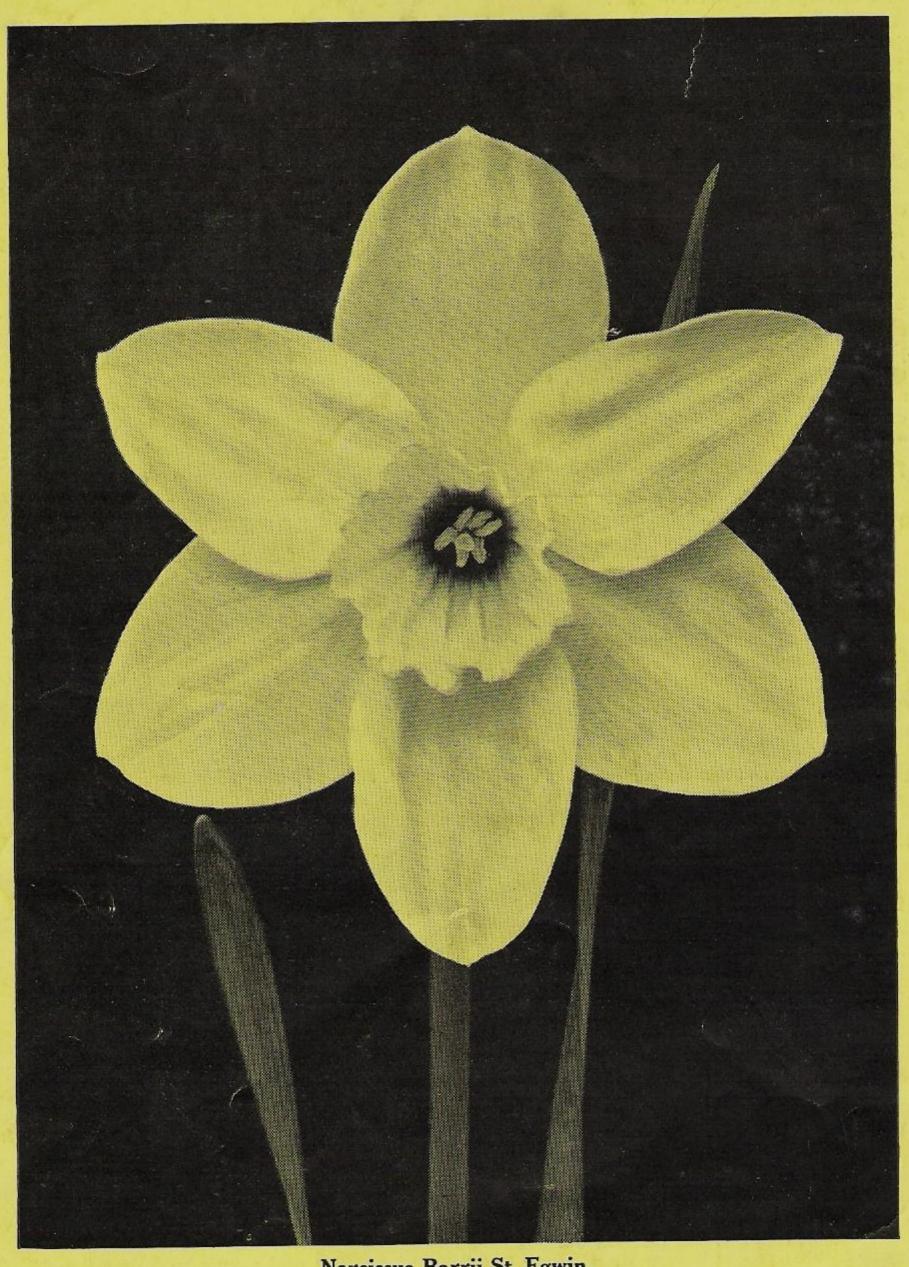

overs.

  Out of print, very scarce, post free 7/6.
- The R.H.S. Daffodil Year Book for 1915. Out of print and very rare. Post free 15/-.
- The R.H.S. Daffodil Year Books—1933, 1934, 1935 and 1936, containing much valuable and interesting material on selection of varieties, forcing, exhibiting, etc., each post free 6/6.
- Narcissus (by E. A. Bowles F.L.S., V.M.H), a valuable book on the history and literature of all known species of Narcissi; freely illustrated, post free 13/-.
- "Ye Narcissus or Daffodyl, with hys historie and culture and Compleat List of all kindes grown in Englishe Gardines embellished with manie Woodcuts," a very interesting pamphlet compiled by the late Peter Barr and published in 1884. Now very rare, a few copies only available. 12/6.

# BARR'S GOLD MEDAL DAFFODILS



Narcissus Barrii St. Egwin. (See page 9 of Catalogue.)

# BARR & SONS

11,12 & 13, King Street, Covent Garden, London. W.C.2.
Nurseries at Taplow, Bucks., and Penryn, Cornwall.

# Special Notice from BARR & SONS

11, 12 & 13 King Street, Covent Garden, London, England

# ADMISSION OF BULBS INTO THE UNITED STATES OF AMERICA

Under present regulations of the Federal Horticultural Board we are permitted to send to our customers in the United States the following bulbs:

Chionodoxas
Convallaria (Lily of the Valley)
Crocuses
Crown Imperials
Eranthis (Winter Aconites)
Fritillaria imperialis
Fritillaria Meleagris Varieties
Galanthus (Snowdrops)
Hyacinths
Hyacinthus amethystinus

Ixias
Lilies
Lily of the Valley
Muscari
Snowdrops
Scillas
Tulips
Tulip Species
Winter Aconites

As small consignments