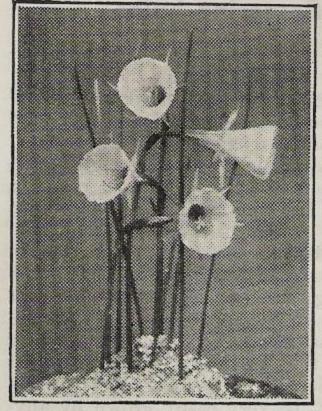

# BARR'S 1936 GOLD MEDAL DAFFODILS AND NERINES

Daffodils naturalised in Woodland.