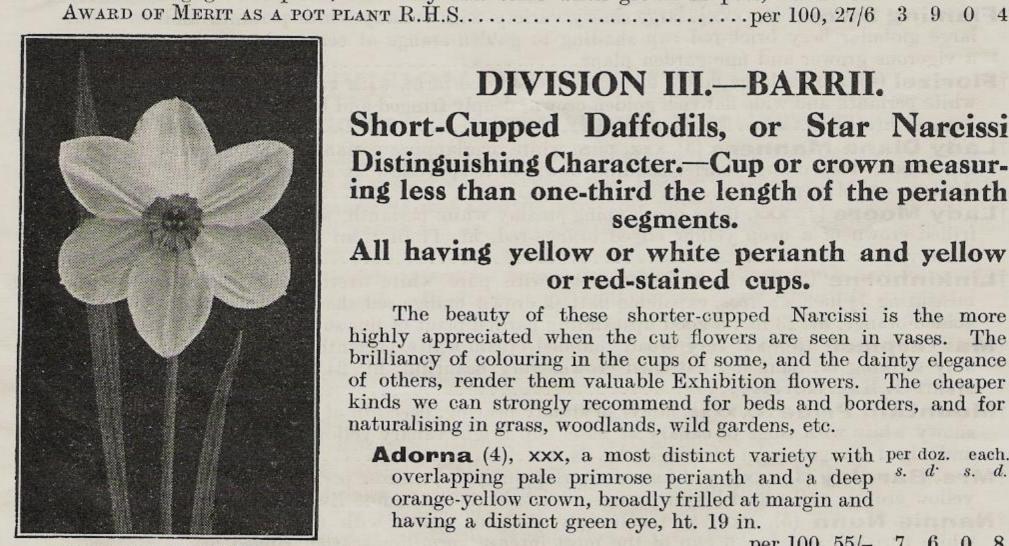

# BARR'S 1936 GOLD MEDAL DAFFODILS AND NERINES

Daffodils naturalised in Woodland.