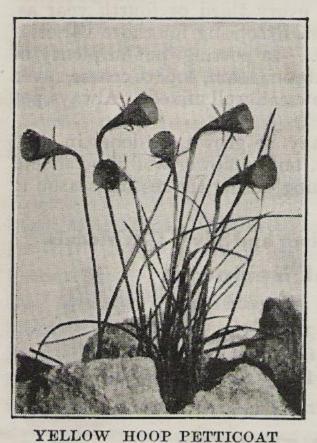

be planted where they may be left undisturbed to become established. Collected bulbs for naturalising.....per 100, 9/6 1

12/6 1 9 0 2 Home-grown bulbs Extra strong Home-grown bulbs ,, 17/6 2 6 0 3

21/-

6

0 8



WHITE HOOP PETTICOAT.

White Hoop Petticoat (Bulbocodium monophyllus or Clusii) (1), native of N. Africa, producing in winter little snowy white flowers of exquisite beauty; charming in the rock garden or may be grown in pots in a cold frame or Alpine house; as soon as signs of growth are seen, give water freely, ht. 6 in. The bulbs we offer having been collected while in growth may not all flower the first season. Those planted outdoors should therefore be allowed to remain undisturbed so as to become established: on no account should manure be given.....per 100, 25/- 3 6 0 4



ON ROCKWORK.

| Yellow Hoop Petticoat (Bulbocodium con-              |
|------------------------------------------------------|
| spicuus) (3), producing dainty rich golden-yellow    |
|                                                      |
| flowers, with rush-like foliage, ht. 6 in. It blooms |
| from the end of February to early March, and         |
| prefers a sandy peat soil with a fair amount of      |
| moisture while in growth; no manure should be        |
| given                                                |
| Extra selected bulbs ,, 17/6                         |

Gracilis (7), a very beautiful little rush-leaved Daffodil, bearing 3 to 5 light yellow Jonquil-like sweet-scented flowers; the last of the family to bloom, the flowers opening about the middle of May, ht. 14 in..