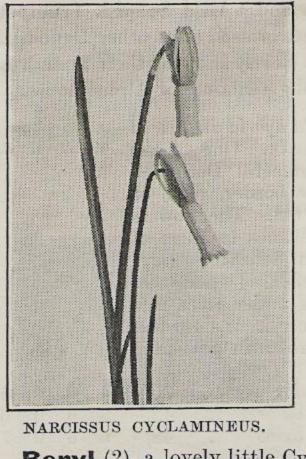

# BARR'S 1936 GOLD MEDAL DAFFODILS AND NERINES

Daffodils naturalised in Woodland.