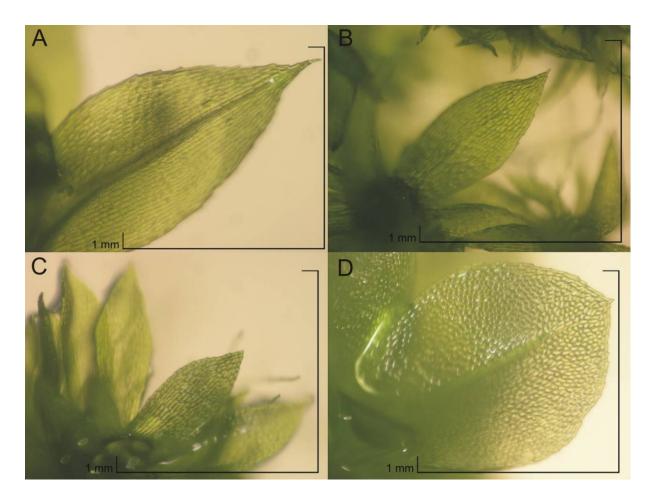

Figure S6 - Leaflet details

Leaflets of (A) *Physcomitrella patens* [*Physcomitrella patens* ssp. *patens*] from Gransden, Europe; (B) *Physcomitrella patens* [*patens* ssp. *californica*] from Del Valle Lake, California, USA; (C) *Physcomitrella readeri* [*patens* ssp. *californica*] from Japan, Okayama; (D) *Physcomitrella magdalenae* [*patens* ssp. *magdalenae*] from Rwanda, Africa. Both accessions from Europe and North America reveal a costa, in contrast to those from Okayama, Japan. *Physcomitrella* from Rwanda, Africa has orbiculate leaflets in comparison to the lanceolate leaflets of the other accessions.